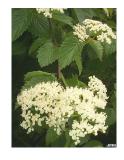

## Plant Health Care Report

Scouting Report of The Morton Arboretum

June 10, 2016 Growing Degree Day issue

What indicator plant is in bloom at the Arboretum?

Arrowwood viburnum (Viburnum dentatum) is in full flower.

Accumulated Growing Degree Days (Base 50): 577 (as of June 9)
Accumulated Growing Degree Days (Base 30): 2312.5 (as of June 9)

Figure 1 Arrowwood viburnum